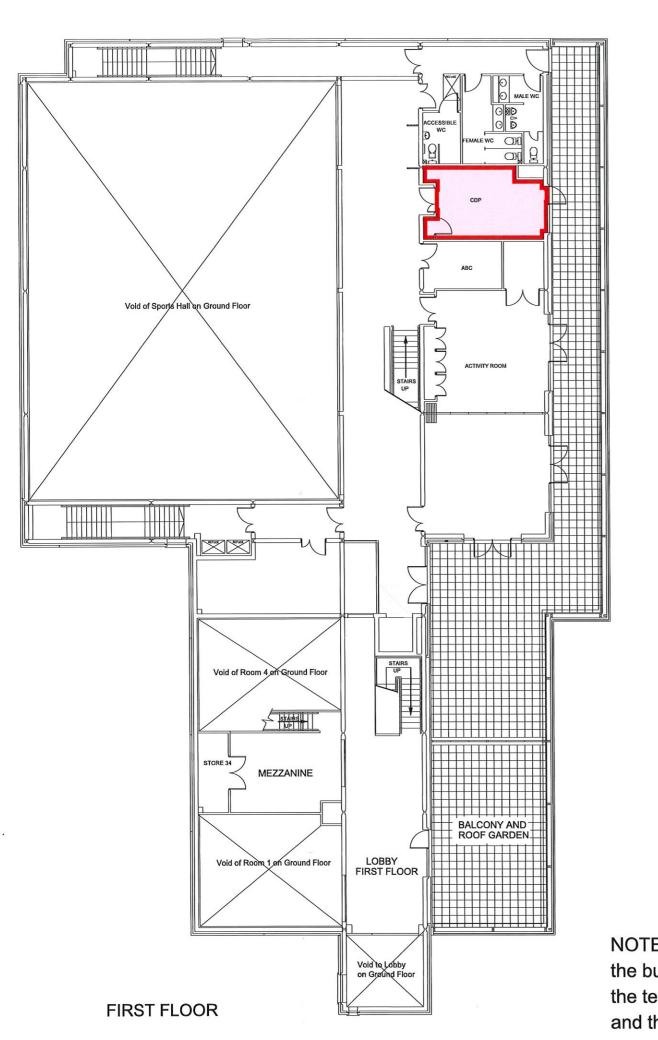

Council Report No. 28 of 2017 which was assented to by the Dublin City Council at its monthly meeting held on 9<sup>th</sup> January 2017 approved terms and conditions for the grant of a further licence of part of the premises known as the Bluebell Community & Youth Centre, Bluebell Road, Dublin 12 which said premises is more particularly delineated on Map Index SM2011-0275 to the Bluebell, Inchicore, Islandbridge, Kilmainham and Rialto Partnership Company Limited (BIIKR) for use as community development project.

## **BLUEBELL COMMUNITY AND YOUTH CENTRE**

Dublin City Council to The Bluebell, Islandbridge Kilmainham and Rialto Partnership Company Limited

NOTE: Access to Store Rooms and the building facilities are subject to the terms and conditions of the Licence and the discretion of the Centre Manager